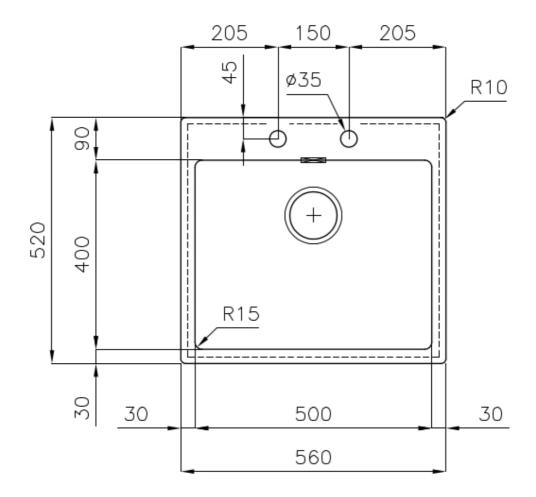

## **DETAILS**

| Edge/Installation Type | Flush-mount   Top-mount                                         |
|------------------------|-----------------------------------------------------------------|
| Finish                 | Foster brushed                                                  |
| Material               | AISI 304 stainless steel                                        |
| Texture                | Foster brushed                                                  |
| Base                   | 60 cm                                                           |
| Dimensions             | 560x520 mm                                                      |
| Standard fittings      | Fixing hooks, gasket, drain, overflow and siphon, boxed packing |
| Mixer holes            | 2 standard holes                                                |
| Built-in hole          | View technical data sheet                                       |

| Drainer                   | No                                                                                                                                                                                                          |
|---------------------------|-------------------------------------------------------------------------------------------------------------------------------------------------------------------------------------------------------------|
| Width                     | 56 cm                                                                                                                                                                                                       |
| Bowl dimension            | 500 x 400 mm                                                                                                                                                                                                |
| Number of bowls           | 1 bowl                                                                                                                                                                                                      |
| Waste fitting             | Drain with automatic PM control                                                                                                                                                                             |
| FEATURES                  |                                                                                                                                                                                                             |
| Automatic waste fitting   | The waste-fitting with round remote knob is supplied; a practical accessory which makes it unnecessary to get wet in order to drain the water from the bowl.                                                |
| Basket 3,5" waste fitting | The drain is equipped with a large 3.5" drain, with the practical basket cap that prevents the discharge of solid parts.                                                                                    |
| Deep bowls                | This bowls reach an important depth, over 20 cm, thanks to the advanced production technology, that can be offer great capiency and practicity in all the washing operations.                               |
| Double mixer hole         | The large tap counter is already fitted with a series of 2 tap holes. In the second hole it is possible to install the remote control of the automatic drain or, alternatively, a practical soap dispenser. |
| High thickness            | Imm thick steel. A significant thickness, which guarantees the maximum sturdiness and durability.                                                                                                           |
| Perimetral overflow       | The overflow is always a security on the Foster sinks that prevents the overflow of water in case of oversights. The perimeter drain solution improves aesthetics thanks to its square and essential shape. |
| Small radius              | Bowls with squared shapes with a modern design and an increased capacity, for a minimal aesthetics connected with an extreme practicity.                                                                    |