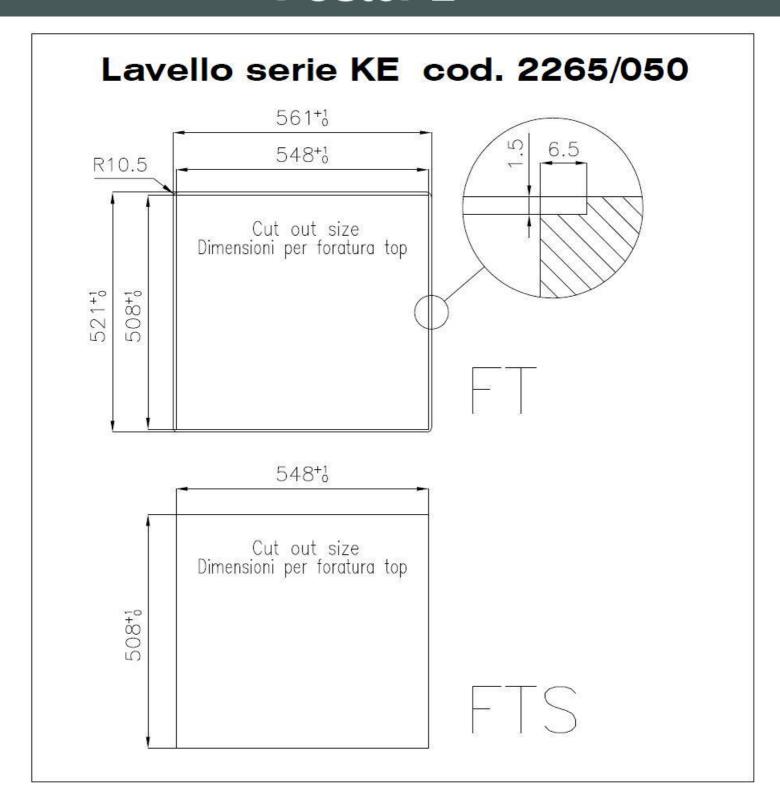

## **DETAILS**

| Edge/Installation Type | Flush-mount   Top-mount                                         |
|------------------------|-----------------------------------------------------------------|
| Finish                 | Foster brushed                                                  |
| Material               | AISI 304 stainless steel                                        |
| Texture                | Foster brushed                                                  |
| Base                   | 60 cm                                                           |
| Dimensions             | 560x520 mm                                                      |
| Standard fittings      | Fixing hooks, gasket, drain, overflow and siphon, boxed packing |
| Mixer holes            | 2 standard holes                                                |
| Built-in hole          | View technical data sheet                                       |

# **TECHNICAL DATA**