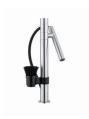

|



# **TECHNICAL DATA**





# Foster ==



### **GALLERY**







# **EQUIPMENT**



Automatic waste fitting - PM 8407 113

# **OPTIONAL ACCESSORIES**



Cestello inox 8612 000



Glass chopping board 8631 300



**HDPE Chopping board** 8657 001



HPDE Twin chopping board 8644 101



Stainless steel plate rack 8100 303 \* only in combination with the accessory 8644 101



Stainless steel plate rack 8100 201

# Foster ==



Stainless steel plate rack only usable in combination with the accessories 8644 003

8100 154



**White bowl** 8153 100



Graters kit with ring-holder and food collection tray

8159 101 \* only in combination with the accessory 8644 101



### Stainless steel perforated tray

8151 000 \* only in combination with the accessory 8644 101

## **RECOMMENDED PAIRINGS**



Mixer Tap Bert 8428 100



Mixer Tap KE 8492 000