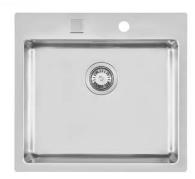

# **Sink KE Filotop**

Kitchen Sinks

Code: 2265 050

## **DETAILS**

| Edge/Installation Type | Flush-mount   Top-mount                                         |
|------------------------|-----------------------------------------------------------------|
| Finish                 | Foster brushed                                                  |
| Material               | AISI 304 stainless steel                                        |
| Texture                | Foster brushed                                                  |
| Base                   | 60 cm                                                           |
| Dimensions             | 560x520 mm                                                      |
| Standard fittings      | Fixing hooks, gasket, drain, overflow and siphon, boxed packing |
| Mixer holes            | 2 standard holes                                                |
| Built-in hole          | View technical data sheet                                       |

| Drainer                   | No                                                                                                                                                                                                          |
|---------------------------|-------------------------------------------------------------------------------------------------------------------------------------------------------------------------------------------------------------|
| Width                     | 56 cm                                                                                                                                                                                                       |
| Bowl dimension            | 500 x 400 mm                                                                                                                                                                                                |
| Number of bowls           | 1 bowl                                                                                                                                                                                                      |
| Waste fitting             | Drain with automatic PM control                                                                                                                                                                             |
| FEATURES                  |                                                                                                                                                                                                             |
| Automatic waste fitting   | The waste-fitting with round remote knob is supplied; a practical accessory which makes it unnecessary to get wet in order to drain the water from the bowl.                                                |
| Basket 3,5" waste fitting | The drain is equipped with a large 3.5" drain, with the practical basket cap that prevents the discharge of solid parts.                                                                                    |
| Deep bowls                | This bowls reach an important depth, over 20 cm, thanks to the advanced production technology, that can be offer great capiency and practicity in all the washing operations.                               |
| Double mixer hole         | The large tap counter is already fitted with a series of 2 tap holes. In the second hole it is possible to install the remote control of the automatic drain or, alternatively, a practical soap dispenser. |
| High thickness            | Imm thick steel. A significant thickness, which guarantees the maximum sturdiness and durability.                                                                                                           |
| Perimetral overflow       | The overflow is always a security on the Foster sinks that prevents the overflow of water in case of oversights. The perimeter drain solution improves aesthetics thanks to its square and essential shape. |
| Small radius              | Bowls with squared shapes with a modern design and an increased capacity, for a minimal aesthetics connected with an extreme practicity.                                                                    |