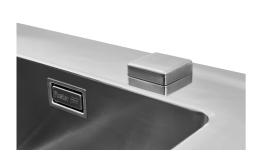

| Drainer                   | No                                                                                                                                                                                                          |
|---------------------------|-------------------------------------------------------------------------------------------------------------------------------------------------------------------------------------------------------------|
| Width                     | 56 cm                                                                                                                                                                                                       |
| Bowl dimension            | 500 x 400 mm                                                                                                                                                                                                |
| Number of bowls           | 1 bowl                                                                                                                                                                                                      |
| Waste fitting             | Drain with automatic PM control                                                                                                                                                                             |
| FEATURES                  |                                                                                                                                                                                                             |
| Automatic waste fitting   | The waste-fitting with round remote knob is supplied; a practical accessory which makes it unnecessary to get wet in order to drain the water from the bowl.                                                |
| Basket 3,5" waste fitting | The drain is equipped with a large 3.5" drain, with the practical basket cap that prevents the discharge of solid parts.                                                                                    |
| Deep bowls                | This bowls reach an important depth, over 20 cm, thanks to the advanced production technology, that can be offer great capiency and practicity in all the washing operations.                               |
| Double mixer hole         | The large tap counter is already fitted with a series of 2 tap holes. In the second hole it is possible to install the remote control of the automatic drain or, alternatively, a practical soap dispenser. |
| High thickness            | Imm thick steel. A significant thickness, which guarantees the maximum sturdiness and durability.                                                                                                           |
| Perimetral overflow       | The overflow is always a security on the Foster sinks that prevents the overflow of water in case of oversights. The perimeter drain solution improves aesthetics thanks to its square and essential shape. |
| Small radius              | Bowls with squared shapes with a modern design and an increased capacity, for a minimal aesthetics connected with an extreme practicity.                                                                    |