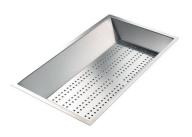

### Stainless steel perforated tray

8151 000 \* only in combination with the accessory 8644 101