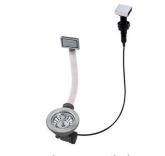

nser. |
| High thickness            | Imm thick steel. A significant thickness, which guarantees the maximum sturdiness and durability.                                                                                                           |
| Perimetral overflow       | The overflow is always a security on the Foster sinks that prevents the overflow of water in case of oversights. The perimeter drain solution improves aesthetics thanks to its square and essential shape. |
| Small radius              | Bowls with squared shapes with a modern design and an increased capacity, for a minimal aesthetics connected with an extreme practicity.                                                                    |



# **TECHNICAL DATA**





# Foster ==



### **GALLERY**







# **EQUIPMENT**



Automatic waste fitting - PM 8407 113

# **OPTIONAL ACCESSORIES**



Cestello inox 8612 000



Glass chopping board 8631 300



**HDPE Chopping board** 8657 001



HPDE Twin chopping board 8644 101



Stainless steel plate rack 8100 303 \* only in combination with the accessory 8644 101



Stainless steel plate rack 8100 201

# Foster ==



Stainless steel plate rack only usable in combination with the accessories 8644 003

8100 154



**White bowl** 8153 100



Graters kit with ring-holder and food collection tray

8159 101 \* only in combination with the accessory 8644 101



### Stainless steel perforated tray

8151 000 \* only in combination with the accessory 8644 101

## **RECOMMENDED PAIRINGS**



Mixer Tap Bert 8428 100



Mixer Tap KE 8492 000