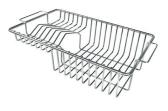

# **OPTIONAL ACCESSORIES**

Cestello inox 8612 000

Glass chopping board 8631 300

**HDPE Chopping board** 8657 001

HPDE Twin chopping board 8644 101

Stainless steel plate rack 8100 303 \* only in combination with the accessory 8644 101

Stainless steel plate rack 8100 201