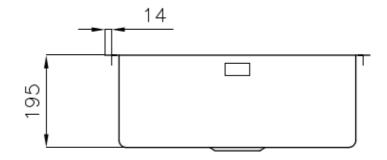

## **DETAILS**

| Edge/Installation Type | Flush-mount   Top-mount                                         |
|------------------------|-----------------------------------------------------------------|
| Finish                 | Foster brushed                                                  |
| Material               | AISI 304 stainless steel                                        |
| Texture                | Foster brushed                                                  |
| Base                   | 60 cm                                                           |
| Dimensions             | 560x520 mm                                                      |
| Standard fittings      | Fixing hooks, gasket, drain, overflow and siphon, boxed packing |
| Mixer holes            | 2 standard holes                                                |
| Built-in hole          | View technical data sheet                                       |

| Drainer                   | No                                                                                                                                                                                                          |
|---------------------------|-------------------------------------------------------------------------------------------------------------------------------------------------------------------------------------------------------------|
| Width                     | 56 cm                                                                                                                                                                                                       |
| Bowl dimension            | 500 x 400 mm                                                                                                                                                                                                |
| Number of bowls           | 1 bowl                                                                                                                                                                                                      |
| Waste fitting             | Drain with automatic PM control                                                                                                                                                                             |
| FEATURES                  |                                                                                                                                                                                                             |
| Automatic waste fitting   | The waste-fitting with round remote knob is supplied; a practical accessory which makes it unnecessary to get wet in order to drain the water from the bowl.                                                |
| Basket 3,5" waste fitting | The drain is equipped with a large 3.5" drain, with the practical basket cap that prevents the discharge of solid parts.                                                                                    |
| Deep bowls                | This bowls reach an important depth, over 20 cm, thanks to the advanced production technology, that can be offer great capiency and practicity in all the washing operations.                               |
| Double mixer hole         | The large tap counter is already fitted with a series of 2 tap holes. In the second hole it is possible to install the remote control of the automatic drain or, alternatively, a practical soap dispenser. |
| High thickness            | Imm thick steel. A significant thickness, which guarantees the maximum sturdiness and durability.                                                                                                           |
| Perimetral overflow       | The overflow is always a security on the Foster sinks that prevents the overflow of water in case of oversights. The perimeter drain solution improves aesthetics thanks to its square and essential shape. |
| Small radius              | Bowls with squared shapes with a modern design and an increased capacity, for a minimal aesthetics connected with an extreme practicity.                                                                    |