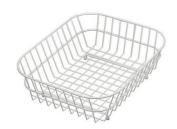

# **OPTIONAL ACCESSORIES**

Cestello inox 8612 000

Glass chopping board 8631 300

**HDPE Chopping board** 8657 001

HPDE Twin chopping board 8644 101

Stainless steel plate rack 8100 303 \* only in combination with the accessory 8644 101