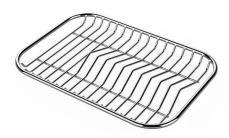

# Foster ==

Stainless steel plate rack only usable in combination with the accessories 8644 003

8100 154

**White bowl** 8153 100

Graters kit with ring-holder and food collection tray

8159 101 \* only in combination with the accessory 8644 101

### Stainless steel perforated tray

8151 000 \* only in combination with the accessory 8644 101