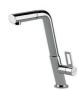

# Foster ==



### **GALLERY**







# **EQUIPMENT**



Automatic waste fitting - PM 8407 113

# **OPTIONAL ACCESSORIES**



Cestello inox 8612 000



Glass chopping board 8631 300



**HDPE Chopping board** 8657 001



HPDE Twin chopping board 8644 101



Stainless steel plate rack 8100 303 \* only in combination with the accessory 8644 101



Stainless steel plate rack 8100 201

# Foster ==



Stainless steel plate rack only usable in combination with the accessories 8644 003

8100 154



**White bowl** 8153 100



Graters kit with ring-holder and food collection tray

8159 101 \* only in combination with the accessory 8644 101



### Stainless steel perforated tray

8151 000 \* only in combination with the accessory 8644 101

## **RECOMMENDED PAIRINGS**



Mixer Tap Bert 8428 100



Mixer Tap KE 8492 000