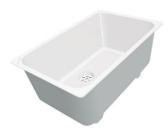

# Foster ==

Stainless steel plate rack only usable in combination with the accessories 8644 003

8100 154

**White bowl** 8153 100

Graters kit with ring-holder and food collection tray

8159 101 \* only in combination with the accessory 8644 101