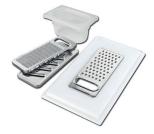

# Foster ==

Stainless steel plate rack only usable in combination with the accessories 8644 003

8100 154

**White bowl** 8153 100

Graters kit with ring-holder and food collection tray

8159 101 \* only in combination with the accessory 8644 101